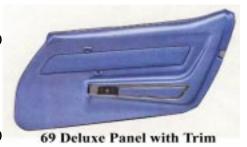

## **#5283 69 Inteior Package # 2**

**Leather Seat Covers** 

Door Panels w/felts, pr (less trim)

Carpet Set ...... \$ 899.00 set ND

For 69 Door Panels with trim add \$120.00 to above prices