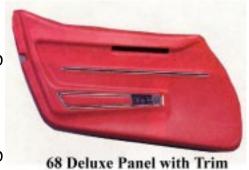

## **68 - 82 INTERIOR PACKAGES**

Specify Year, Color, Coupe or Convertible, 4sp or Auto and 80/20 loop carpet or cut-pile carpet

If you have the trim code from the plate on the driver's side door jamb we can help you with your color choice.



**#5280 68 Interior Package # 1** 

Vinyl Seat Covers

Door Panels, pr (less trim)

Carpet Set ...... \$ 699.00 set ND

**#5281 68 Interior Package # 2** 

Leather Seat Covers

Door Panels, pr (less trim)

Carpet Set ...... \$ 889.00 set ND



## For 68 Door Panels with trim add \$160.00 to above prices

## **#5282** 69 Interior Package # 1

Vinyl Seat Covers

Door Panels w/felts, pr (less trim)

Carpet Set ...... \$ 699.00 set ND

## **#5283 69 Inteior Package # 2**

**Leather Seat Covers** 

Door Panels w/felts, pr (less trim)

Carpet Set ...... \$ 899.00 set ND



For 69 Door Panels with trim add \$120.00 to above prices